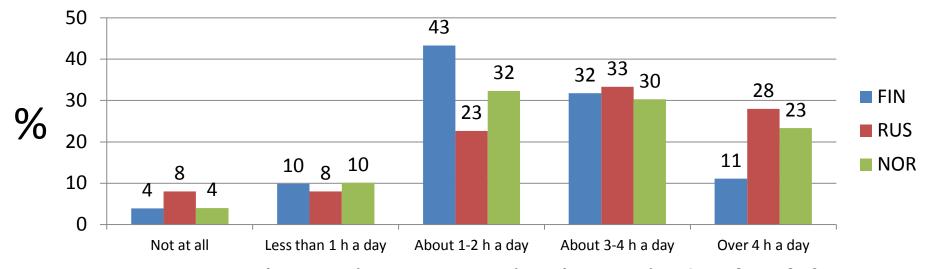

## Have you been bullied during the last few months? In school

How often do you feel that you have slept enough?

How many hours do you spend online a day? School days

How many hours do you spend online a day? Weekends and holidays