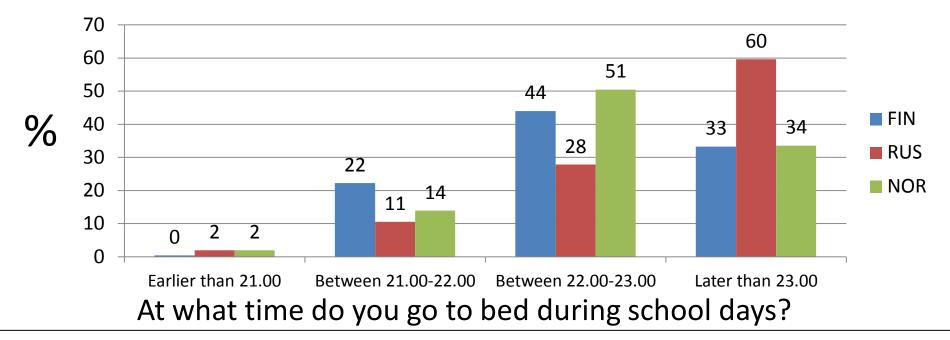

## Where do you live?









## Family status









Are your parents at present?









How often during the last seven days have you exercised at least 60 minutes?









How do you assess your physical condition at present?









How many good friends do you have? Male



How many good friends do you have? Female









How many friends do you have in the internet (e.g. facebook)?









## How often do you meet your friends after school?



How often are you in contact with your friends in the internet?









Do you ever feel yourself lonely?









## Have you been bullied during the last few months? In school







How often do you feel that you have slept enough?









How many hours do you spend online a day? School days



How many hours do you spend online a day? Weekends and holidays









Have you been participating in online games with money during last few months?









What do you think your teacher would say about your school achievement?



What would you say about your school achievement?









My parents are interested in my schooling.









Current life situation. 10 = best possible, 0 = worst possible