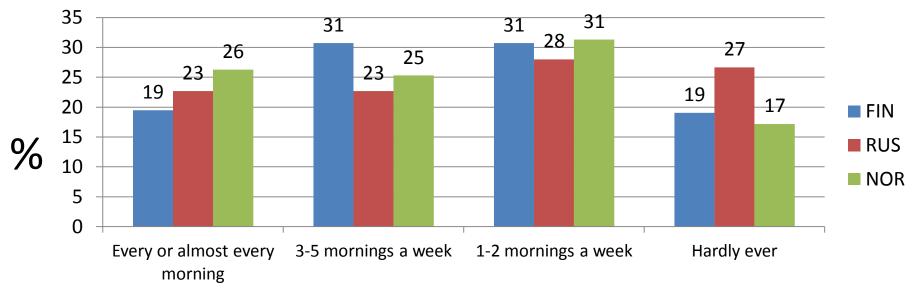

## Family status

Are your parents at present?

How often during the last seven days have you exercised at least 60 minutes?

How do you assess your physical condition at present?

How many good friends do you have? Male