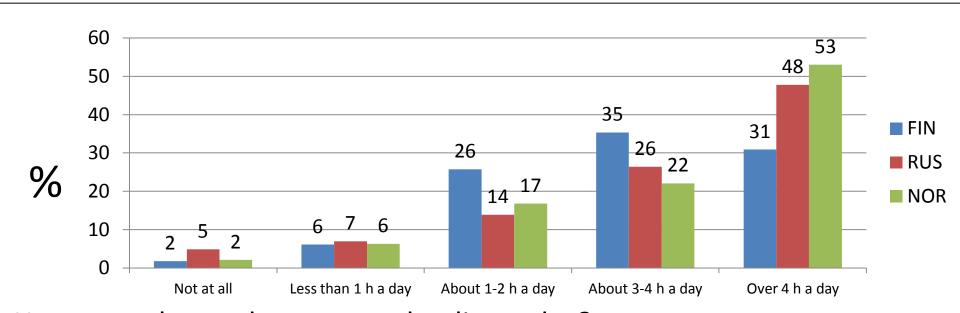

## Have you been bullied during the last few months? In school

How often do you feel that you have slept enough?

How many hours do you spend online a day? School days

How many hours do you spend online a day? Weekends and holidays