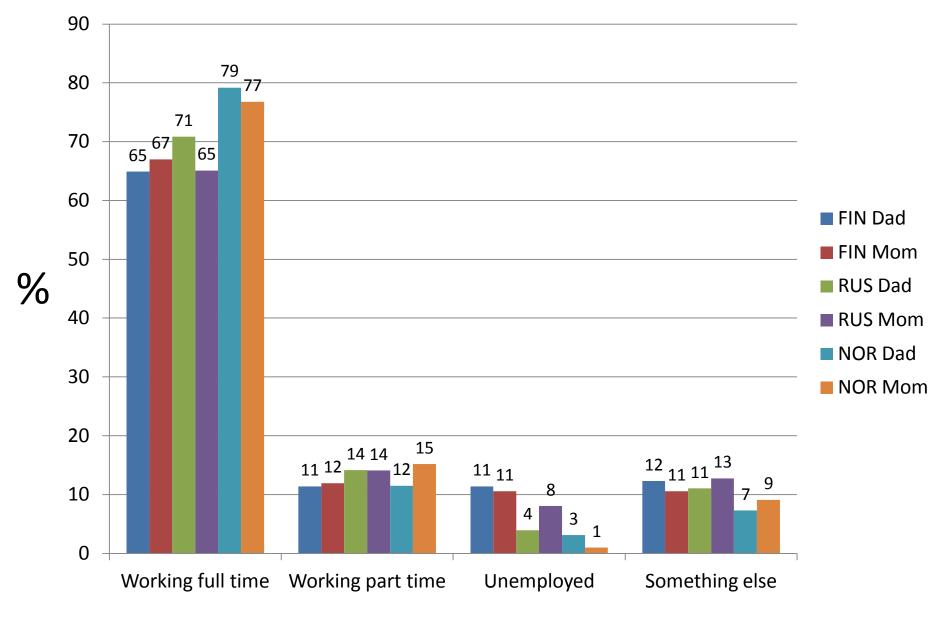

## Family status

Are your parents at present?

How often during the last seven days have you exercised at least 60 minutes?

How do you assess your physical condition at present?

How many good friends do you have? Male