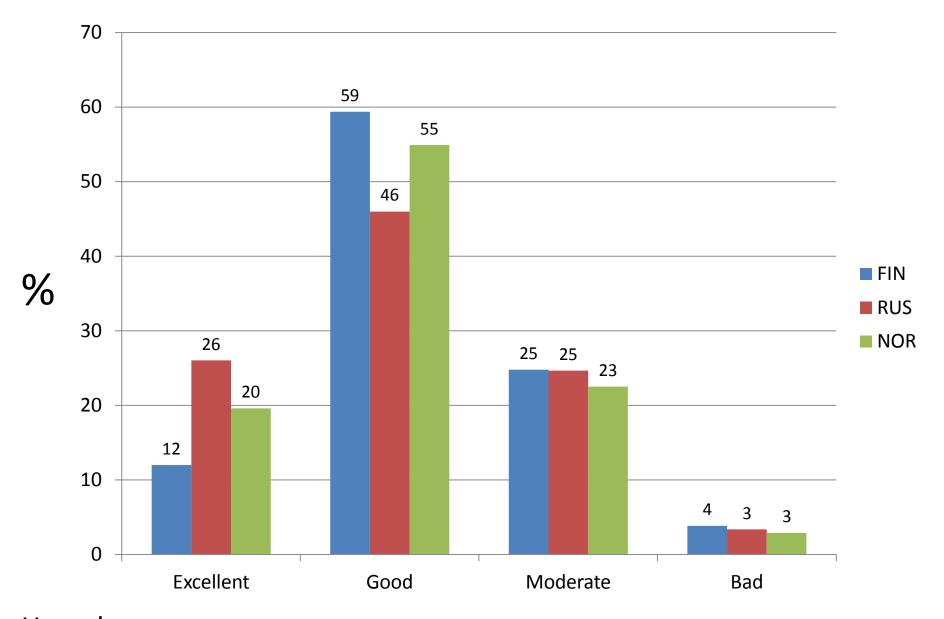

## Family status

Are your parents at present?

How often during the last seven days have you exercised at least 60 minutes?

How do you assess your physical condition at present?

How many good friends do you have? Male