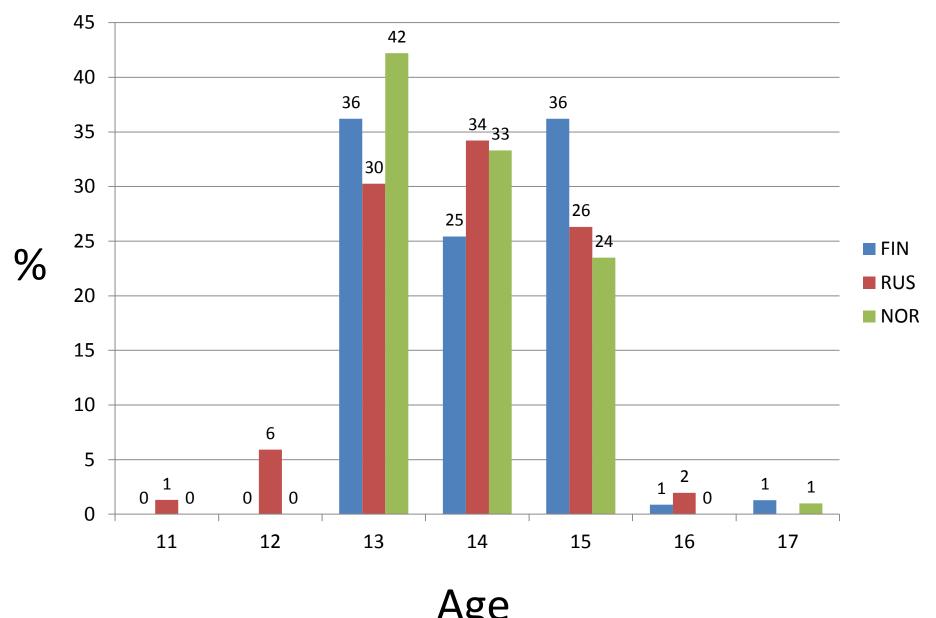

## Where do you live?









## Family status









Are your parents at present?









How often during the last seven days have you exercised at least 60 minutes?









How do you assess your physical condition at present?









How many good friends do you have? Male



How many good friends do you have? Female









How many friends do you have in the internet (e.g. facebook)?









## How often do you meet your friends after school?



How often are you in contact with your friends in the internet?









Do you ever feel yourself lonely?









## Have you been bullied during the last few months? In school







How often do you feel that you have slept enough?









How many hours do you spend online a day? School days



How many hours do you spen