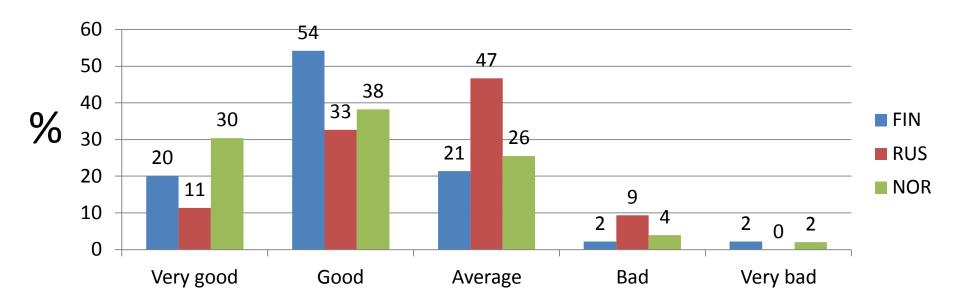

## Family status

Are your parents at present?

How often during the last seven days have you exercised at least 60 minutes?

How do you assess your physical condition at present?

How many good friends do you have? Male