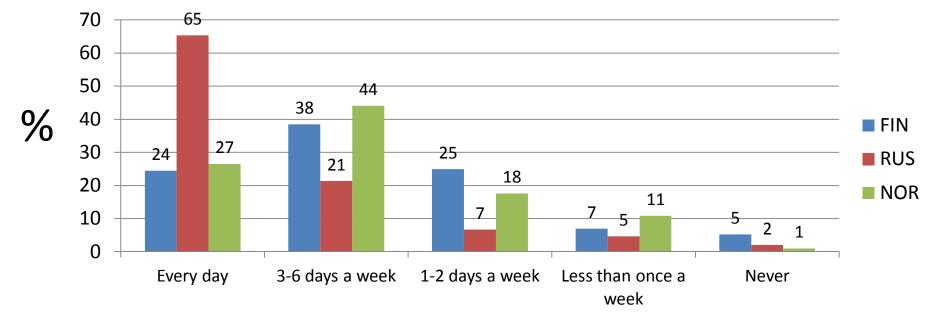

## How often do you meet your friends after school?

How often are you in contact with your friends in the internet?

Do you ever feel yourself lonely?