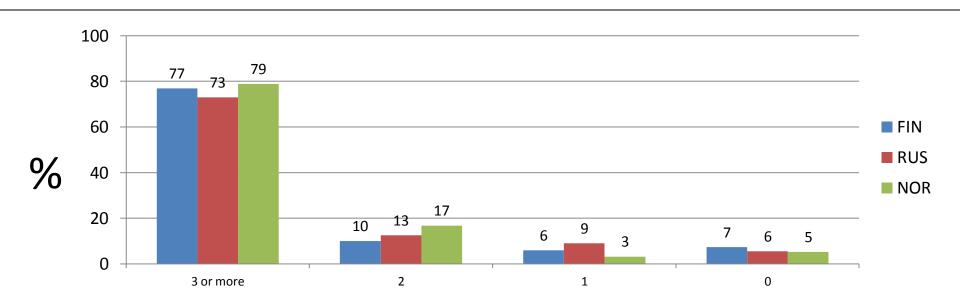

How many good friends do you have? Female

How many friends do you have in the internet (e.g. facebook)?