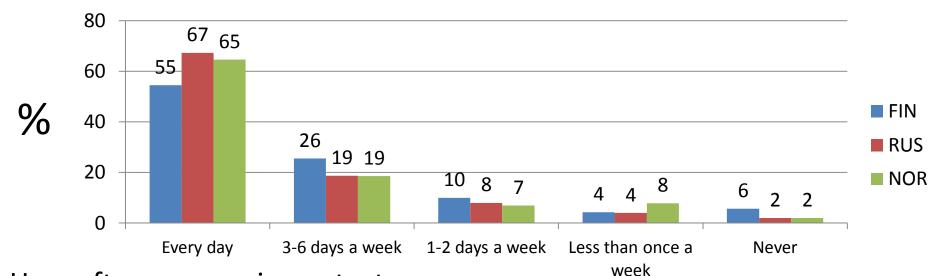

## Family status

Are your parents at present?

How often during the last seven days have you exercised at least 60 minutes?

How do you assess your physical condition at present?

How many good friends do you have? Male