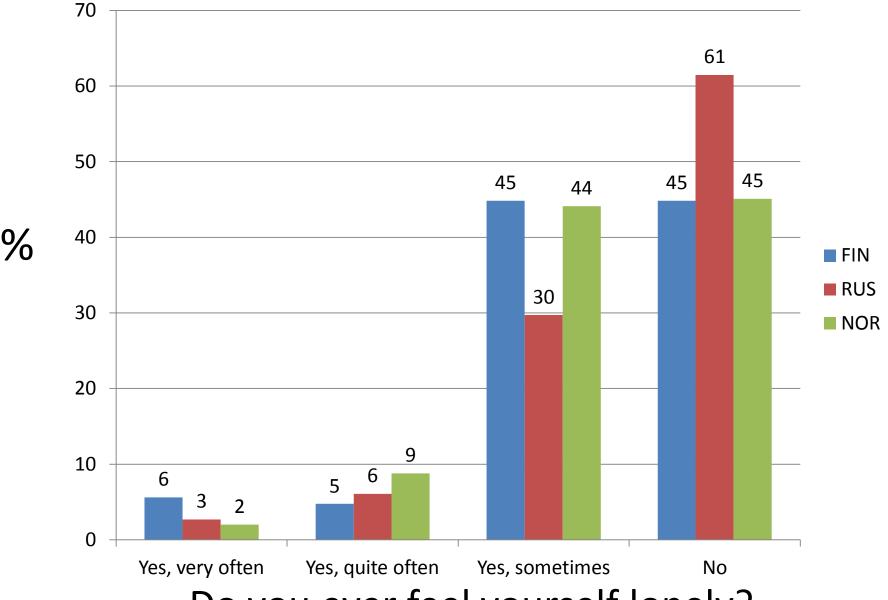

## How often do you meet your friends after school?

How often are you in contact with your friends in the internet?

Do you ever feel yourself lonely?