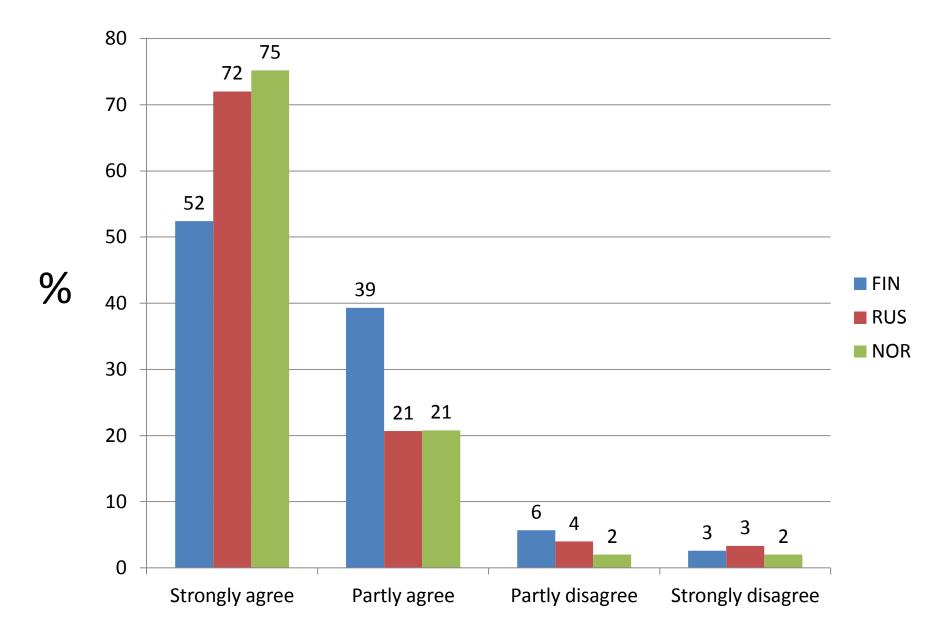

Have you been participating in online games with money during last few months?

What do you think your teacher would say about your school achievement?

What would you say about your school achievement?

My parents are interested in my schooling.