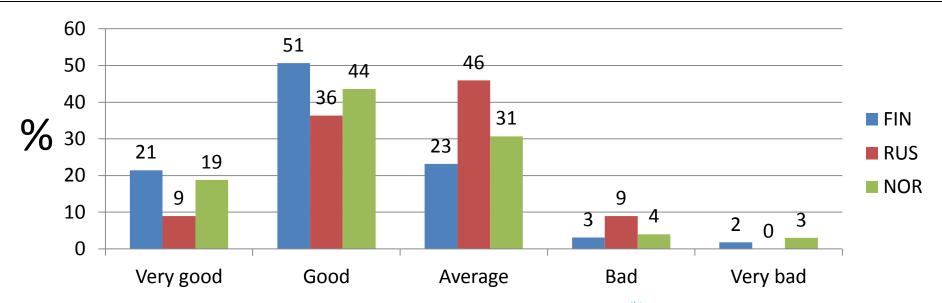

Have you been participating in online games with money during last few months?

What do you think your teacher would say about your school achievement?

What would you say about your school achievement?

My parents are interested in my schooling.