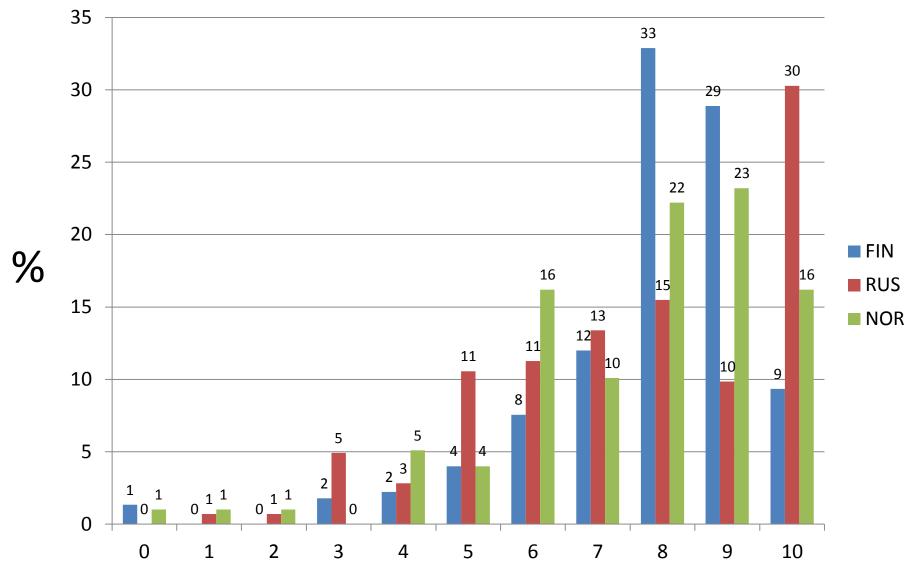

you have? Female









How many friends do you have in the internet (e.g. facebook)?









## How often do you meet your friends after school?



How often are you in contact with your friends in the internet?









Do you ever feel yourself lonely?









## Have you been bullied during the last few months? In school







How often do you feel that you have slept enough?









How many hours do you spend online a day? School days



How many hours do you spend online a day? Weekends and holidays









Have you been participating in online games with money during last few months?









What do you think your teacher would say about your school achievement?



What would you say about your school achievement?









My parents are interested in my schooling.









Current life situation. 10 = best possible, 0 = worst possible