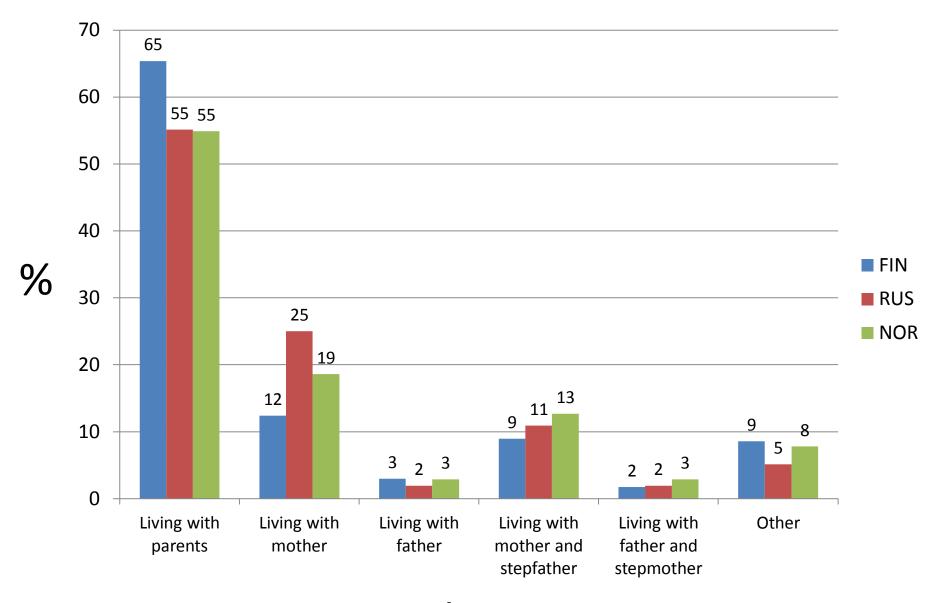

## Family status

Are your parents at present?

How often during the last seven days have you exercised at least 60 minutes?

How do you assess your physical condition at present?

How many good friends do you have? Male