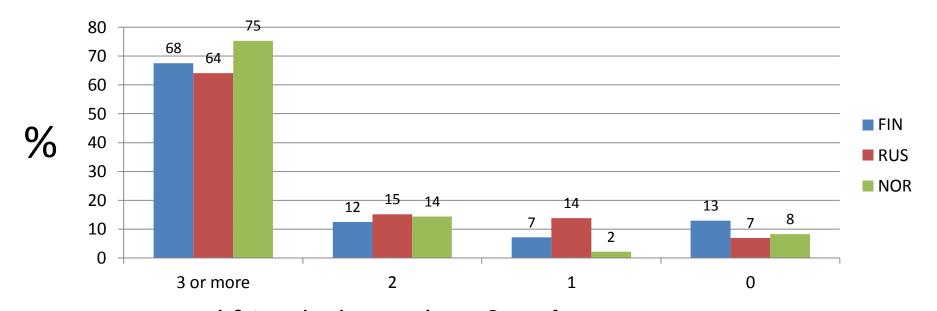

## Family status

Are your parents at present?

How often during the last seven days have you exercised at least 60 minutes?

How do you assess your physical condition at present?

How many good friends do you have? Male

How many good friends do you have? Female

How many friends do you have in the internet (e.g. facebook)?