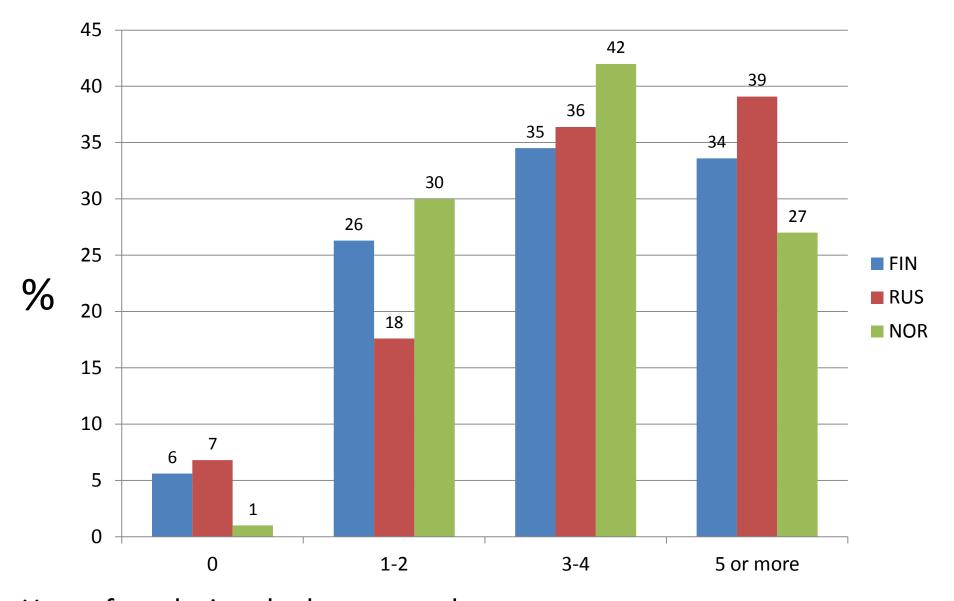

## Family status

Are your parents at present?

How often during the last seven days have you exercised at least 60 minutes?

How do you assess your physical condition at present?

How many good friends do you have? Male