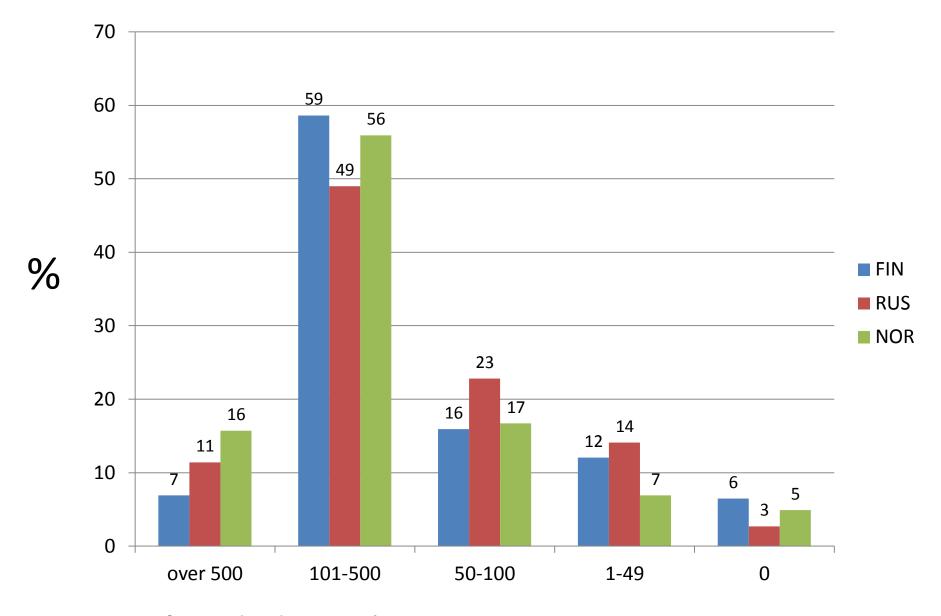

How many good friends do you have? Female

How many friends do you have in the internet (e.g. facebook)?