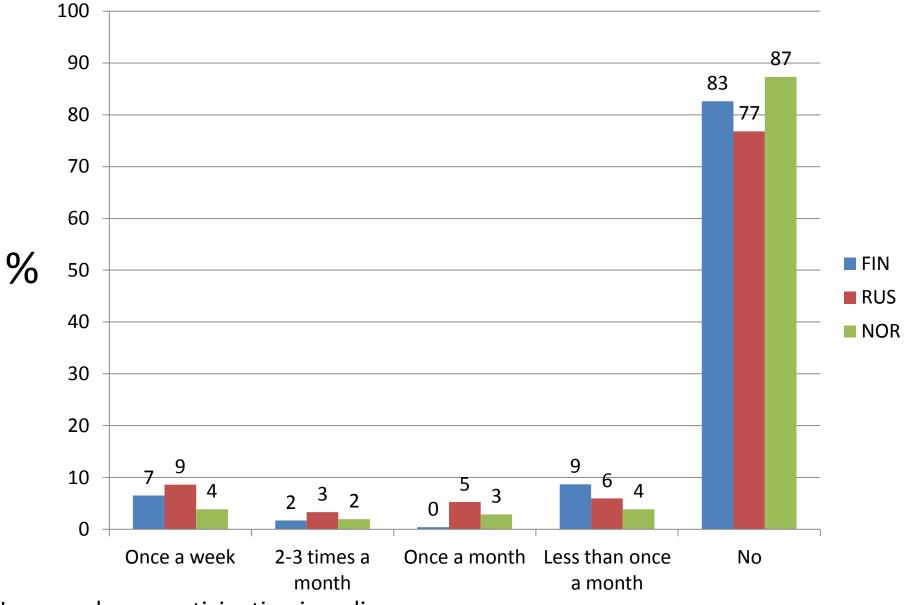

Have you been participating in online games with money during last few months?

What do you think your teacher would say about your school achievement?

What would you say about your school achievement?

My parents are interested in my schooling.