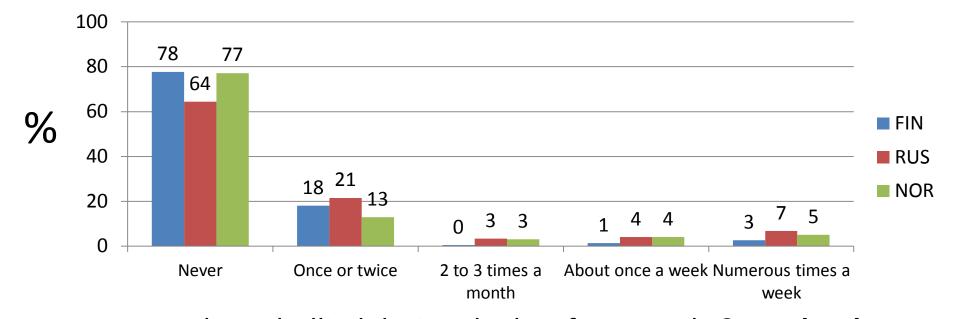

## Have you been bullied during the last few months? In school

How often do you feel that you have slept enough?

How many hours do you spend online a day? School days

How many hours do you spend online a day? Weekends and holidays