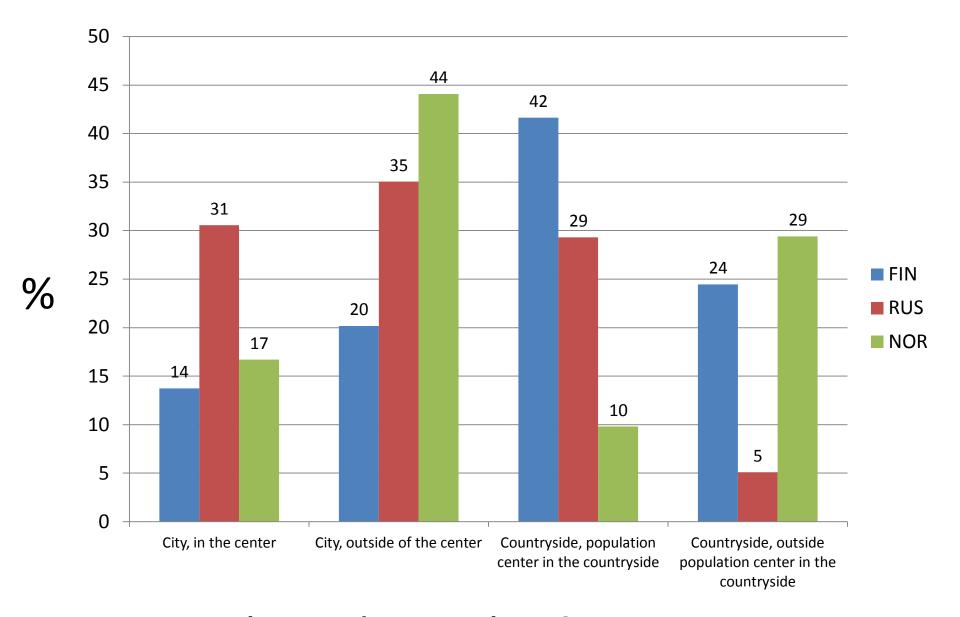

## Where do you live?









## Family status









Are your parents at present?









How often during the last seven days have you exercised at least 60 minutes?









How do you assess your physical condition at present?









How many good friends do you have? Male



How many good friends do you have? Female









How many friends do you have in the internet (e.g. facebook)?









## How often do you meet your friends after school?



How often are you in contact with your friends in the internet?









Do you ever feel yourself lonely?









## Have you been bullied during the last few months? In school







How often do you feel that you have slept enough?









How many hours do you spend online a day? School days



How many hours do you spend onli