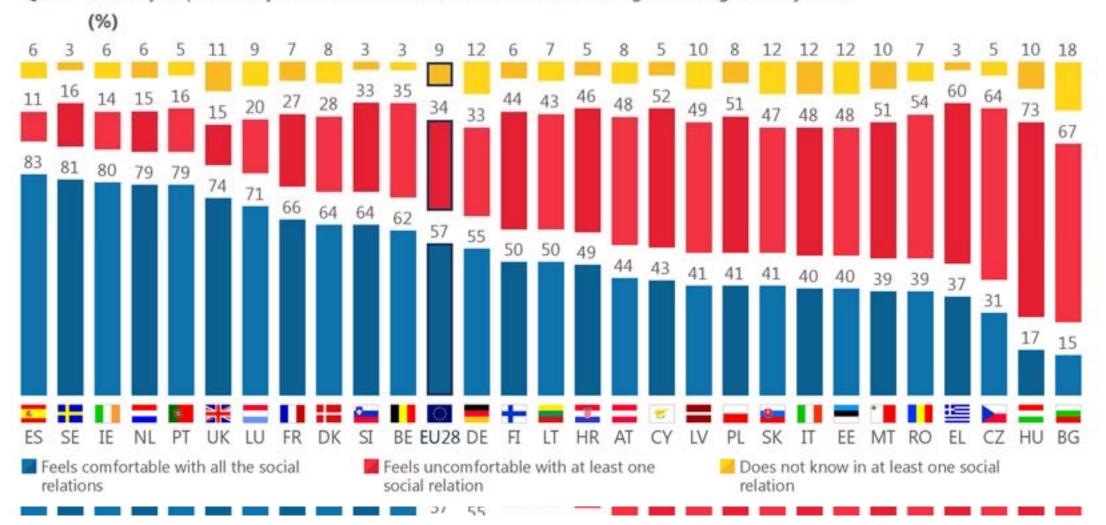

## Whether comfortable having an immigrants in Neighbourhood

QA6T Would you personally feel comfortable or uncomfortable having an immigrant as your...