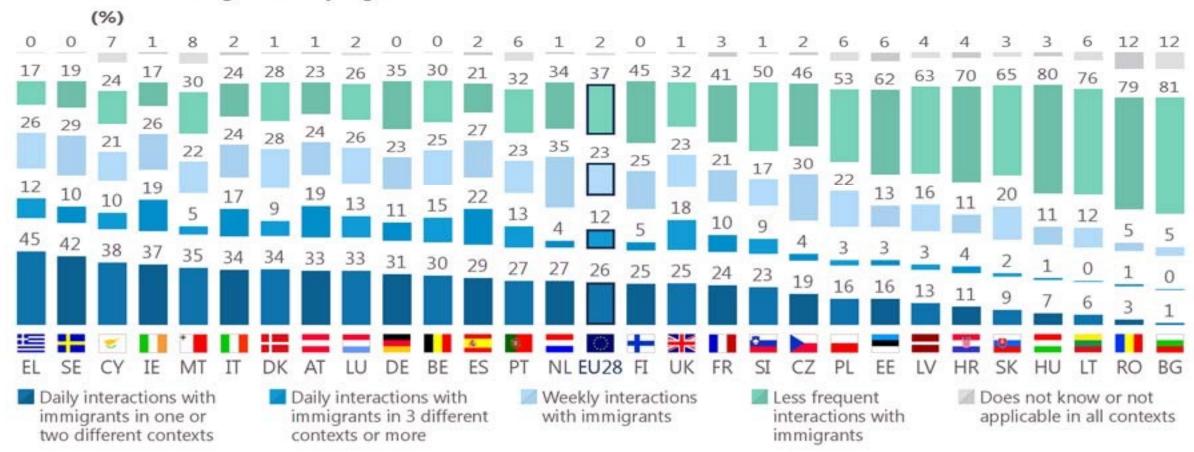

#### Experiences and attitudes

QA5T On average, how often do you interact with immigrants? Interaction can mean anything from exchanging a few words to doing an activity together.