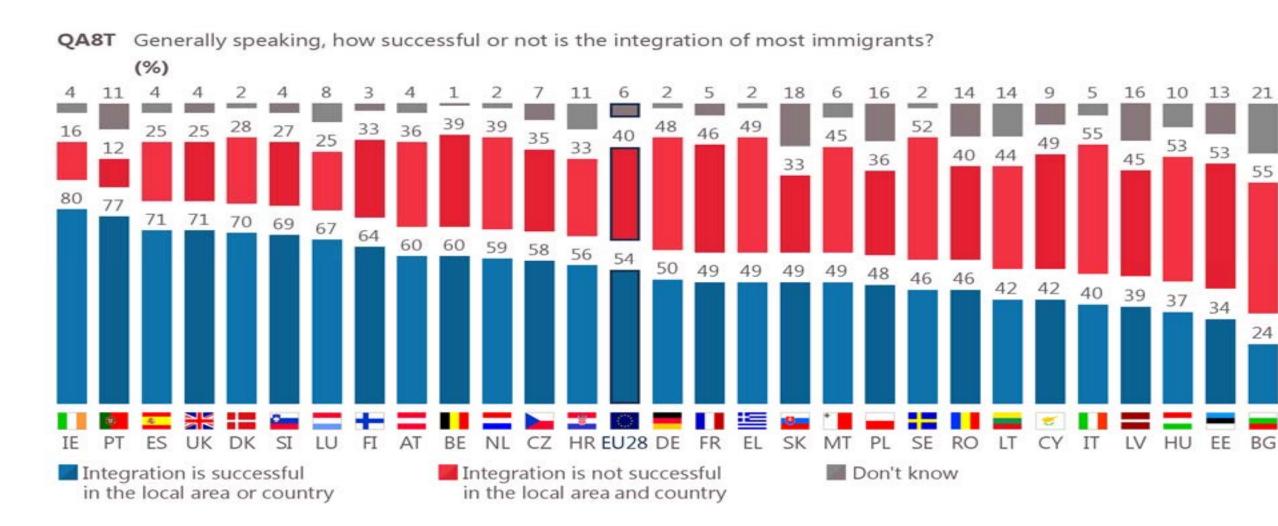

### Whether integration is suucessful

How to navigate/ facilitate diverse values

- stimulate inspiration &gather experiences
- encourage social participation
- elaborate network (Intercultural understanding)
- mutual solution
- trustworthy relationship
- infusing new perspectives (PLA)
- best practices